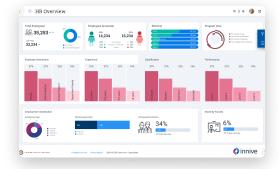

### Integrated suite offering comprehensive analytics

Hexalytics Education 360 provides comprehensive analytics that enables decision-makers to have a holistic view of their entire operations. The solution offers a deep dive into key modules of higher education covering Admissions, Enrollment, Graduation and Retention, Research and Innovation, Human Resources, and Finance, among others.

# Hexalytics Education 360: Your analytics partner

Hexalytics Education 360's intuitive and interactive dashboards enable you to view aggregate performance indicators, analyze and identify trends, thus enabling you to improve the future of your institution.