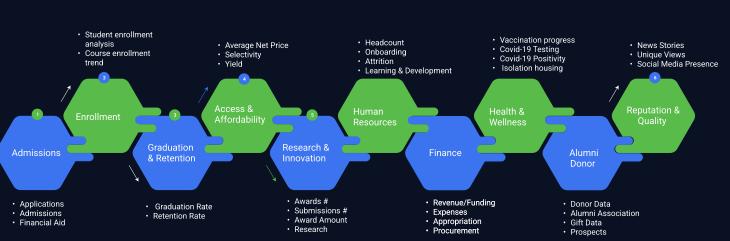

### Integrated suite offering comprehensive analytics

Hexalytics Education 360 provides comprehensive analytics that enables decision-makers to have a holistic view of their entire operations. The solution offers a deep dive into key modules of higher education covering Admissions, Enrollment, Graduation and Retention, Research and Innovation, Human Resources, and Finance, among others.